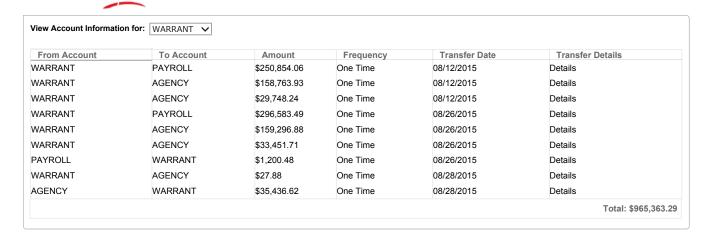

|              |              |             |            |                           |               | Sea   |
|--------------|--------------|-------------|------------|---------------------------|---------------|-------|
| Wire Name:   | Transmitted: | Amount:     | Rep Code:  | Receiving Account Number: | Receiving FI: | OMAD: |
| ENERGY SOLVE | 08/14/2015   | \$84,078.76 | 0101150003 | 2041734                   | SQUARE 1 BANK |       |
| ENERGY SOLVE | 08/27/2015   | \$11,445.87 | 0101150003 | 2041734                   | SQUARE 1 BANK |       |