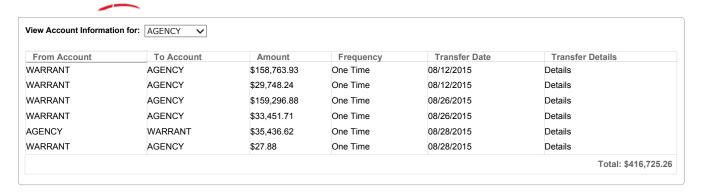

|                |              |             |            |                           |                    | Sea   |
|----------------|--------------|-------------|------------|---------------------------|--------------------|-------|
| Wire Name:     | Transmitted: | Amount:     | Rep Code:  | Receiving Account Number: | Receiving FI:      | OMAD: |
| The OMNI Group | 08/12/2015   | \$18,213.33 | 0809140002 | 215319939                 | JPMCHASE           |       |
| The OMNI Group | 08/26/2015   | \$9,263.33  | 0809140002 | 215319939                 | JPMCHASE           |       |
| FSA            | 08/28/2015   | \$755.00    | 0823140008 | 1002034901                | VILLAGE BK & TRUST |       |
| DCRP           | 08/28/2015   | \$78.99     | 0823140009 | 304230960                 | JPMCHASE           |       |